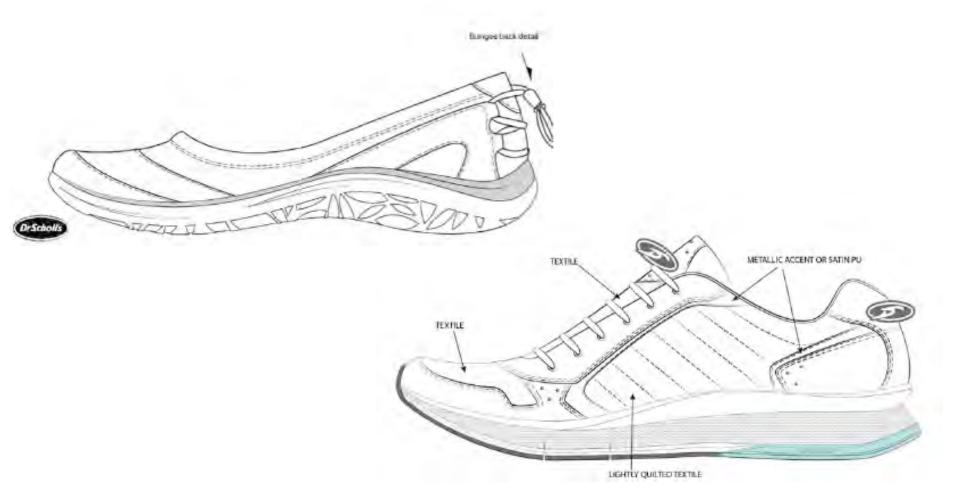

e team

Sandals































earth







FLAT SANDAL #9 CONSTRUCTION AS ACAPULCO



#### **Private Label**





#### InStyle Magazine



### NORDSTROM





## Ukies

NEW STELLA ROUNDED STACKED HEEL. HEEL CAN BE COLORED OR WRAPPED IN JUTE

T-STRAP UPPER COLOR AND MATERIAL MIX



# Lifestyle























#### Samuel Hubbard



Women's Collection



Shoemakers since 1930



# Ukies





## band of gypsies



### Mariette







# Loafers & Friends









#### **Hush Puppies**



CLEANLIG-2 CHILET BETRO TO 1995 LOCK WITH STYLIZED MODERN APPROACH TO LUGS. UPPER IN COCKIED SUIDE BOTTOM CANNER GUIN OR BLACEN BRN NATURAL STICL UPPER CAN ACCENT WITH GUIN BOTTOM





# **Hush Puppies**

25



A A

# Hybrids







#### NORDSTROM



# **Hush Puppies**



# Dr.Scholl's



## Dr.Scholl's



# Sneakers

#### Fall Winter 2018 Bella Center - CIFF



Stand C3-117 31.1 - 2.2. 09:00-18:00 www.mariette.no

### MARIETTE

Hår/Makeup: Marthine Egilsdatter Bøe Foto: Bjørnar Sveinsson

### Mariette







earth



## **Hush Puppies**







Stitch & Turn

# Outdoor









#### Atsco Brands- Design consultant for 16 years in different categories and brands.



min

## Dress Fashion

### band of gypsies

#### LASER CUT SUEDE WITH SCORE LINE DETAILS





### NORDSTROM





## Ukies



## Ukies



FOOTWEAR NEWS VOLUME HD. 45 OCTOBER 9, 2000 53

New York Transit Pulls all Stops

Comfort Brands Get Racy

For spring 2001, mee's a are opting for the case an uppers. Designers are on and materials, National with model earth tank, resulting and lines, able toolwart but molifs