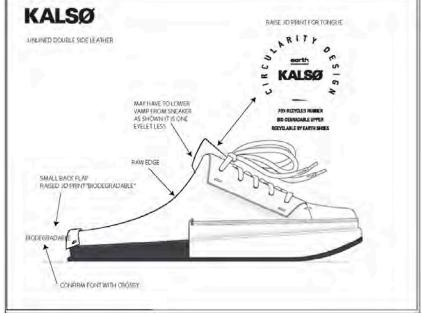

RED OR WRAPPED IN JUTE

T-STRAP UPPER COLOR AND MATERIAL MIX



# Lifestyle























#### Samuel Hubbard



Women's Collection



Shoemakers since 1930



# Ukies





## band of gypsies



### Mariette







# Loafers & Friends









#### **Hush Puppies**



CLEANLIG-2 CHILET BETRO TO 1995 LOCK WITH STYLIZED MODERN APPROACH TO LUGS. UPPER IN COCKIED SUIDE BOTTOM CANNER GUIN OR BLACEN BRN NATURAL STICL UPPER CAN ACCENT WITH GUIN BOTTOM





# **Hush Puppies**

25



A A

# Hybrids







#### NORDSTROM



# **Hush Puppies**



# Dr.Scholl's



## Dr.Scholl's



# Sneakers

#### Fall Winter 2018 Bella Center - CIFF



Stand C3-117 31.1 - 2.2. 09:00-18:00 www.mariette.no

### MARIETTE

Hår/Makeup: Marthine Egilsdatter Bøe Foto: Bjørnar Sveinsson

### Mariette







earth



## **Hush Puppies**







Stitch & Turn

# Outdoor









#### Atsco Brands- Design consultant for 16 years in different categories and brands.



min

## Dress Fashion

### band of gypsies

#### LASER CUT SUEDE WITH SCORE LINE DETAILS





### NORDSTROM





## Ukies



## Ukies



FOOTWEAR NEWS VOLUME HD. 45 OCTOBER 9, 2000 53

New York Transit Pulls all Stops

Comfort Brands Get Racy

For spring 2001, mee's a are opting for the case an uppers. Designers are on and materials, National with model earth tank, resulting and lines, able toolwart but molifs findion and function lines, a jule-and-raffia espacifile from ANDEL ASSOUS makes a quiet statement.







## Medical Comfort

## PANDERE



**3D Expansion** 

















#### **3D Expansion**



## Technical Drawings