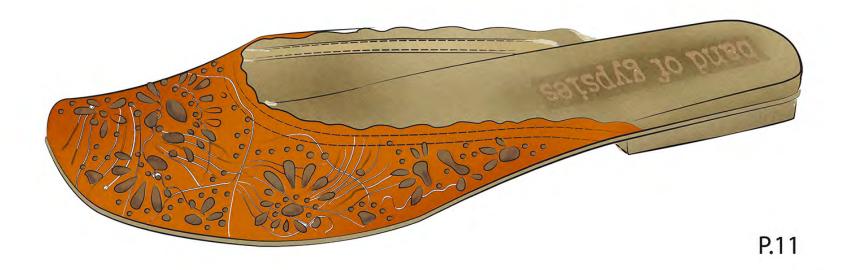

s









#### **Hush Puppies**



CLEANLIG-2 CHILET BETRO TO 1995 LOCK WITH STYLIZED MODERN APPROACH TO LUGS. UPPER IN COCKIED SUIDE BOTTOM CANNER GUIN OR BLACEN BRN NATURAL STICL UPPER CAN ACCENT WITH GUIN BOTTOM





# **Hush Puppies**

25



A A

# Hybrids







#### NORDSTROM



# **Hush Puppies**



# Dr.Scholl's



## Dr.Scholl's



# Sneakers

#### Fall Winter 2018 Bella Center - CIFF



Stand C3-117 31.1 - 2.2. 09:00-18:00 www.mariette.no

### MARIETTE

Hår/Makeup: Marthine Egilsdatter Bøe Foto: Bjørnar Sveinsson

### Mariette







earth



## **Hush Puppies**







Stitch & Turn

# Outdoor









#### Atsco Brands- Design consultant for 16 years in different categories and brands.



min

## Dress Fashion

### band of gypsies

#### LASER CUT SUEDE WITH SCORE LINE DETAILS





### NORDSTROM





## Ukies



## Ukies



FOOTWEAR NEWS VOLUME HD. 45 OCTOBER 9, 2000 53

New York Transit Pulls all Stops

Comfort Brands Get Racy

For spring 2001, mee's a are opting for the case an uppers. Designers are on and materials, National with model earth tank, resulting and lines, able toolwart but molifs findion and function lines, a jule-and-raffia espacifile from ANDEL ASSOUS makes a quiet statement.







## Medical Comfort

## PANDERE



**3D Expansion** 

















#### **3D Expansion**



## Technical Drawings