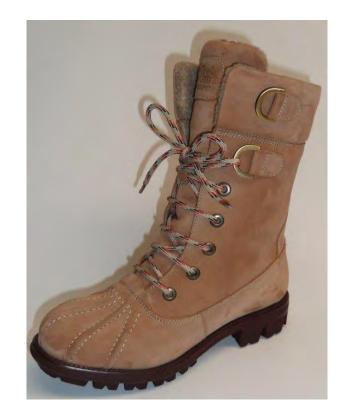

# Lifestyle























#### Samuel Hubbard



Women's Collection



Shoemakers since 1930



# Ukies





## band of gypsies



### Mariette







# Loafers & Friends









#### **Hush Puppies**



CLEANLIG-2 CHILET BETRO TO 1995 LOCK WITH STYLIZED MODERN APPROACH TO LUGS. UPPER IN COCKIED SUIDE BOTTOM CANNER GUIN OR BLACEN BRN NATURAL STICL UPPER CAN ACCENT WITH GUIN BOTTOM





# **Hush Puppies**

25



A A

# Hybrids







#### NORDSTROM



# **Hush Puppies**



# Dr.Scholl's



## Dr.Scholl's



# Sneakers

#### Fall Winter 2018 Bella Center - CIFF



Stand C3-117 31.1 - 2.2. 09:00-18:00 www.mariette.no

### MARIETTE

Hår/Makeup: Marthine Egilsdatter Bøe Foto: Bjørnar Sveinsson

### Mariette







earth



## **Hush Puppies**







Stitch & Turn

# Outdoor









#### Atsco Brands- Design consultant for 16 years in different categories and brands.



min

## Dress Fashion

### band of gypsies

#### LASER CUT SUEDE WITH SCORE LINE DETAILS





### NORDSTROM





## Ukies



## Ukies



FOOTWEAR NEWS VOLUME HD. 45 OCTOBER 9, 2000 53

New York Transit Pulls all Stops

Comfort Brands Get Racy

For spring 2001, mee's a are opting for the case an uppers. Designers are on and materials, National with model earth tank, resulting and lines, able toolwart but molifs findion and function lines, a jule-and-raffia espacifile from ANDEL ASSOUS makes a quiet statement.







## Medical Comfort

## PANDERE



**3D Expansion** 

















#### **3D Expansion**



## Technical Drawings