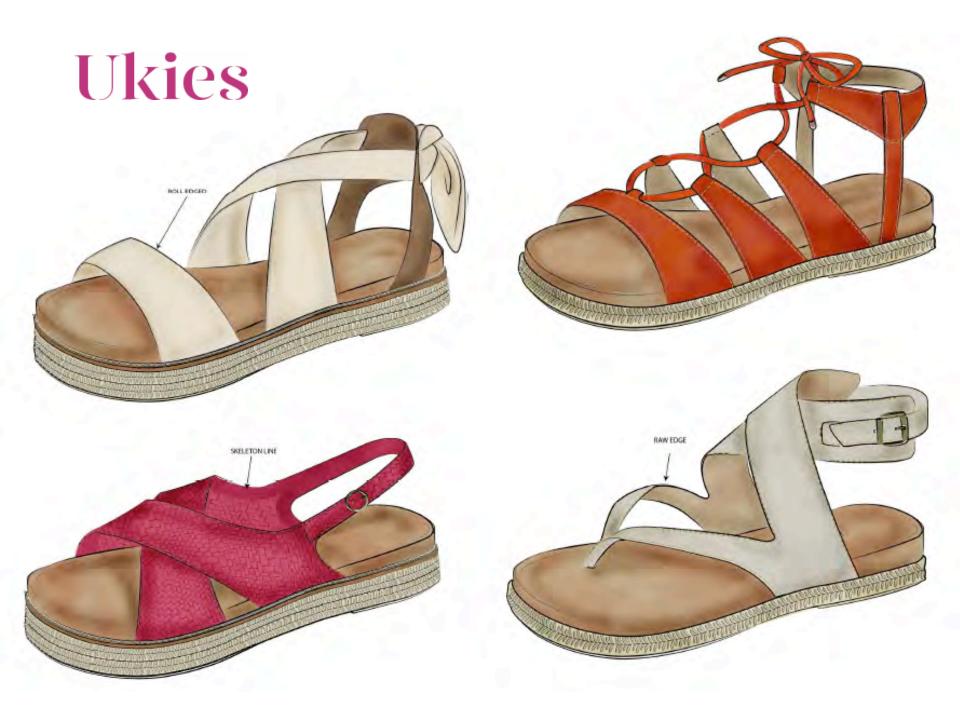

## Ukies

NEW STELLA ROUNDED STACKED HEEL. HEEL CAN BE COLORED OR WRAPPED IN JUTE

T-STRAP UPPER COLOR AND MATERIAL MIX