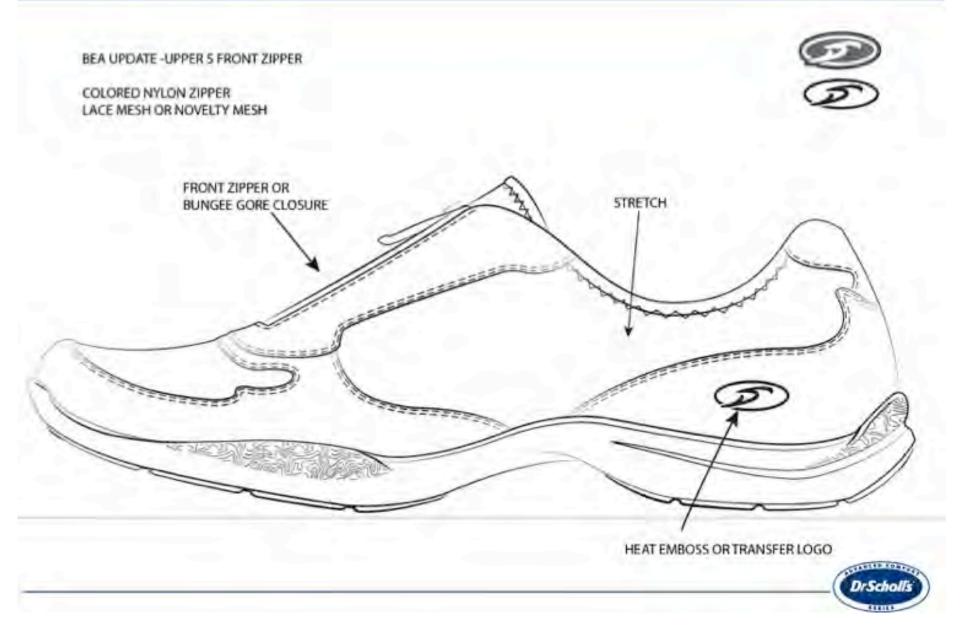

earth







FLAT SANDAL #9 CONSTRUCTION AS ACAPULCO



#### **Private Label**





#### InStyle Magazine



### NORDSTROM





## Ukies

NEW STELLA ROUNDED STACKED HEEL. HEEL CAN BE COLORED OR WRAPPED IN JUTE

T-STRAP UPPER COLOR AND MATERIAL MIX



# Lifestyle























#### Samuel Hubbard



Women's Collection



Shoemakers since 1930



# Ukies





## band of gypsies



### Mariette







# Loafers & Friends









#### **Hush Puppies**



CLEANLIG-2 CHILET BETRO TO 1995 LOCK WITH STYLIZED MODERN APPROACH TO LUGS. UPPER IN COCKIED SUIDE BOTTOM CANNER GUIN OR BLACEN BRN NATURAL STICL UPPER CAN ACCENT WITH GUIN BOTTOM





# **Hush Puppies**

25



A A

# Hybrids







#### NORDSTROM



# **Hush Puppies**



# Dr.Scholl's



## Dr.Scholl's



# Sneakers

#### Fall Winter 2018 Bella Center - CIFF



Stand C3-117 31.1 - 2.2. 09:00-18:00 www.mariette.no

### MARIETTE

Hår/Makeup: Marthine Egilsdatter Bøe Foto: Bjørnar Sveinsson

### Mariette







earth



## **Hush Puppies**







Stitch & Turn

# Outdoor









#### Atsco Brands- Design consultant for 16 years in different categories and brands.



min

## Dress Fashion

### band of gypsies

#### LASER CUT SUEDE WITH SCORE LINE DETAILS





### NORDSTROM





## Ukies



## Ukies



FOOTWEAR NEWS VOLUME HD. 45 OCTOBER 9, 2000 53

New York Transit Pulls all Stops

Comfort Brands Get Racy

For spring 2001, mee's a are opting for the case an uppers. Designers are on and materials, National with model earth tank, resulting and lines, able toolwart but molifs findion and functi