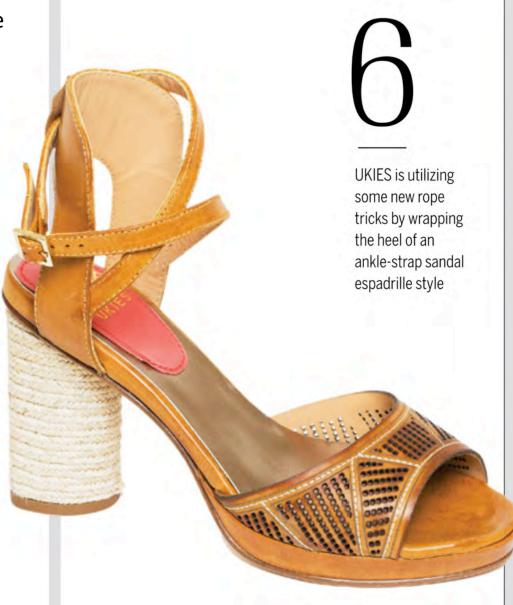

## Ukies

NEW STELLA ROUNDED STACKED HEEL. HEEL CAN BE COLORED OR WRAPPED IN JUTE

T-STRAP UPPER COLOR AND MATERIAL MIX