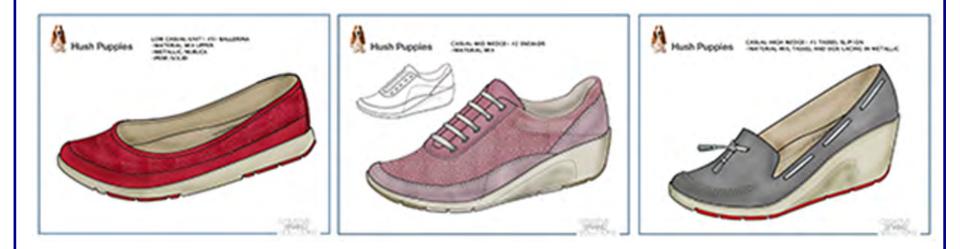

#### **Hush Puppies**

CLEANLIG-2 CHILET BETRO TO 1995 LOCK WITH STYLIZED MODERN APPROACH TO LUGS. UPPER IN COCKIED SUIDE BOTTOM CANNER GUIN OR BLACEN BRN NATURAL STICL UPPER CAN ACCENT WITH GUIN BOTTOM