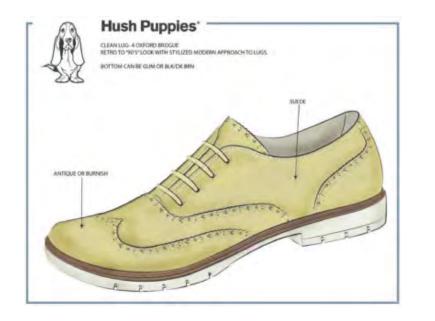

#### **Hush Puppies**

CLEANLIG-2 CHILET BETRO TO 1995 LOCK WITH STYLIZED MODERN APPROACH TO LUGS. UPPER IN COCKIED SUIDE BOTTOM CANNER GUIN OR BLACEN BRN NATURAL STICL UPPER CAN ACCENT WITH GUIN BOTTOM