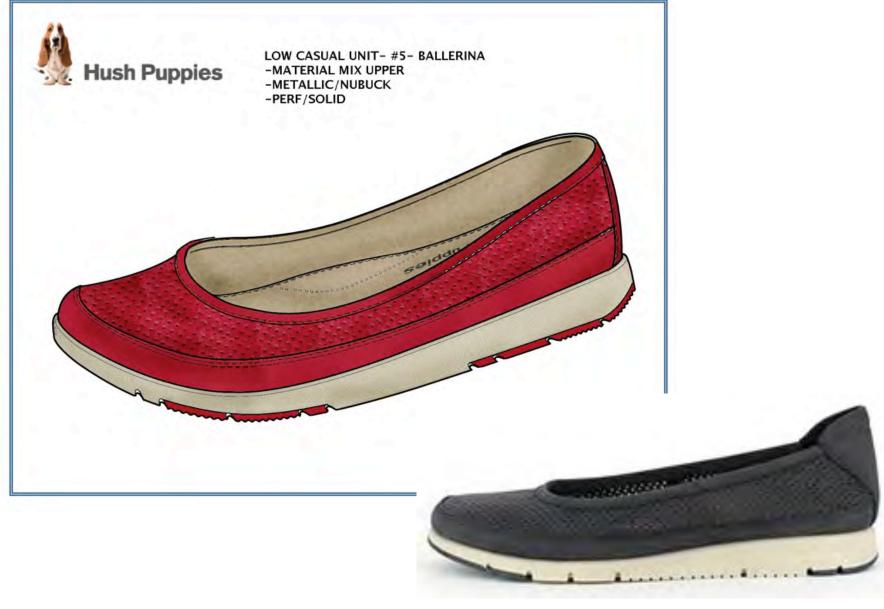

#### **Hush Puppies**

CLEANLIG-2 CHILET BETRO TO 1995 LOCK WITH STYLIZED MODERN APPROACH TO LUGS. UPPER IN COCKIED SUIDE BOTTOM CANNER GUIN OR BLACEN BRN NATURAL STICL UPPER CAN ACCENT WITH GUIN BOTTOM