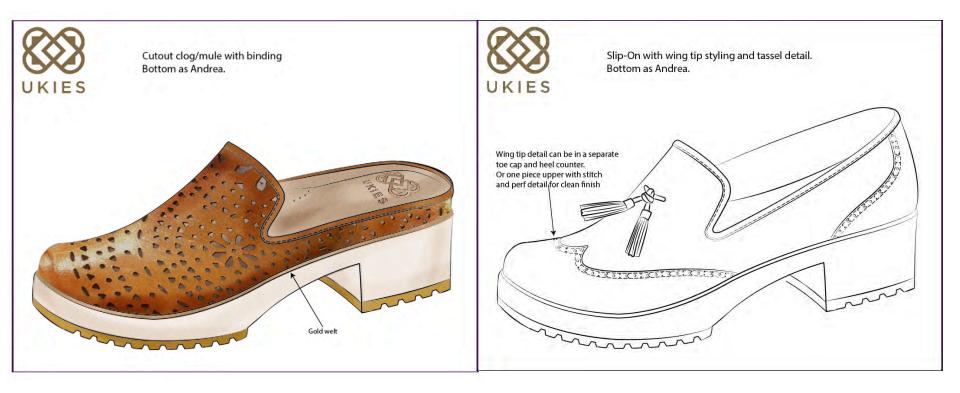

## Ukies

NEW STELLA ROUNDED STACKED HEEL. HEEL CAN BE COLORED OR WRAPPED IN JUTE

T-STRAP UPPER COLOR AND MATERIAL MIX

# Ukies

## Ukies