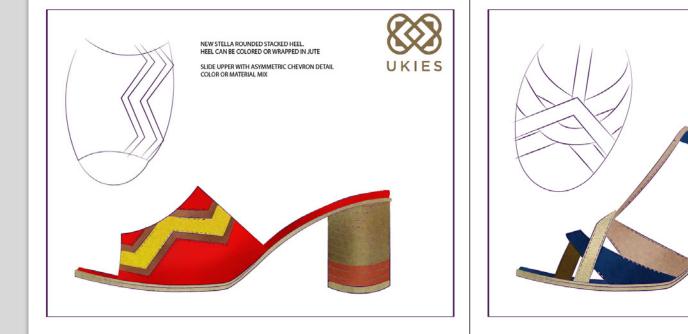

## Ukies

NEW STELLA ROUNDED STACKED HEEL. HEEL CAN BE COLORED OR WRAPPED IN JUTE

T-STRAP UPPER COLOR AND MATERIAL MIX