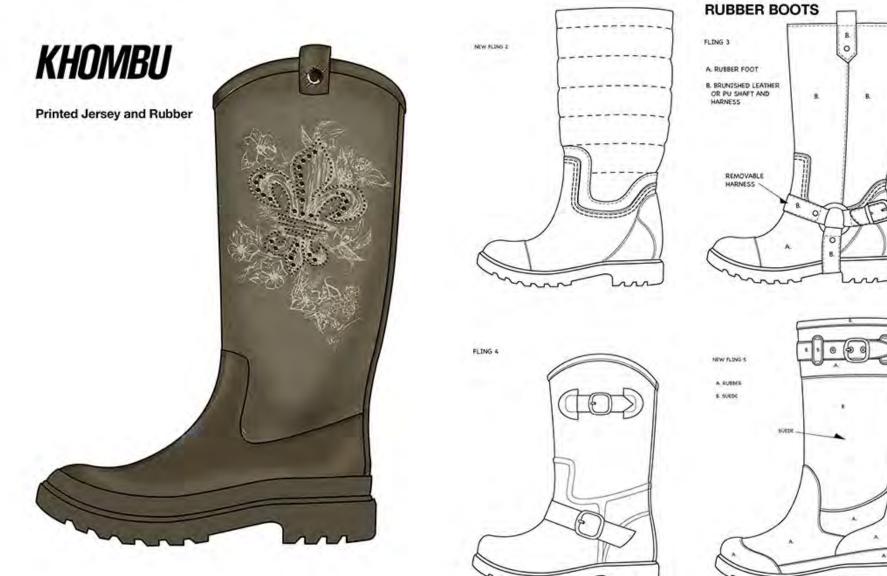

kers since 1930



# Ukies





## band of gypsies



### Mariette







# Loafers & Friends









#### **Hush Puppies**



CLEANLIG-2 CHILET BETRO TO 1995 LOCK WITH STYLIZED MODERN APPROACH TO LUGS. UPPER IN COCKIED SUIDE BOTTOM CANNER GUIN OR BLACEN BRN NATURAL STICL UPPER CAN ACCENT WITH GUIN BOTTOM





# **Hush Puppies**

25



A A

# Hybrids







#### NORDSTROM



# **Hush Puppies**



# Dr.Scholl's



## Dr.Scholl's



# Sneakers

#### Fall Winter 2018 Bella Center - CIFF



Stand C3-117 31.1 - 2.2. 09:00-18:00 www.mariette.no

### MARIETTE

Hår/Makeup: Marthine Egilsdatter Bøe Foto: Bjørnar Sveinsson

### Mariette







earth



## **Hush Puppies**







Stitch & Turn

# Outdoor









#### Atsco Brands- Design consultant for 16 years in different categories and brands.



min

## Dress Fashion

### band of gypsies

#### LASER CUT SUEDE WITH SCORE LINE DETAILS





### NORDSTROM





## Ukies



## Ukies



FOOTWEAR NEWS VOLUME HD. 45 OCTOBER 9, 2000 53

New York Transit Pulls all Stops

Comfort Brands Get Racy

For spring 2001, mee's a are opting for the case an uppers. Designers are on and materials, National with model earth tank, resulting and lines, able toolwart but molifs findion and function lines, a jule-and-raffia espacifile from ANDEL ASSOUS makes a quiet statement.







## Medical Comfort

## PANDERE



**3D Expansion** 

















#### **3D Expansion**



## Technical Drawings