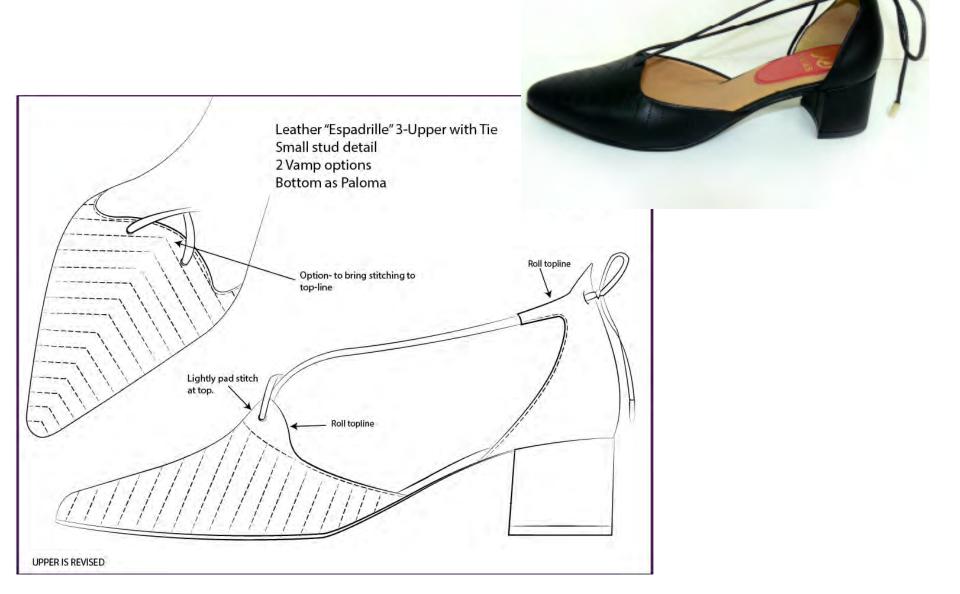

CLEANLIG-2 CHILET BETRO TO 1995 LOCK WITH STYLIZED MODERN APPROACH TO LUGS. UPPER IN COCKIED SUIDE BOTTOM CANNER GUIN OR BLACEN BRN NATURAL STICL UPPER CAN ACCENT WITH GUIN BOTTOM





# **Hush Puppies**

25



A A

# Hybrids







#### NORDSTROM



# **Hush Puppies**



# Dr.Scholl's



## Dr.Scholl's



# Sneakers

#### Fall Winter 2018 Bella Center - CIFF



Stand C3-117 31.1 - 2.2. 09:00-18:00 www.mariette.no

### MARIETTE

Hår/Makeup: Marthine Egilsdatter Bøe Foto: Bjørnar Sveinsson

### Mariette







earth



## **Hush Puppies**







Stitch & Turn

# Outdoor









#### Atsco Brands- Design consultant for 16 years in different categories and brands.



min

## Dress Fashion

### band of gypsies

#### LASER CUT SUEDE WITH SCORE LINE DETAILS





### NORDSTROM





## Ukies



## Ukies



FOOTWEAR NEWS VOLUME HD. 45 OCTOBER 9, 2000 53

New York Transit Pulls all Stops

Comfort Brands Get Racy

For spring 2001, mee's a are opting for the case an uppers. Designers are on and materials, National with model earth tank, resulting and lines, able toolwart but molifs findion and function lines, a jule-and-raffia espacifile from ANDEL ASSOUS makes a quiet statement.







## Medical Comfort

## PANDERE



**3D Expansion** 

















#### **3D Expansion**



## Technical Drawings