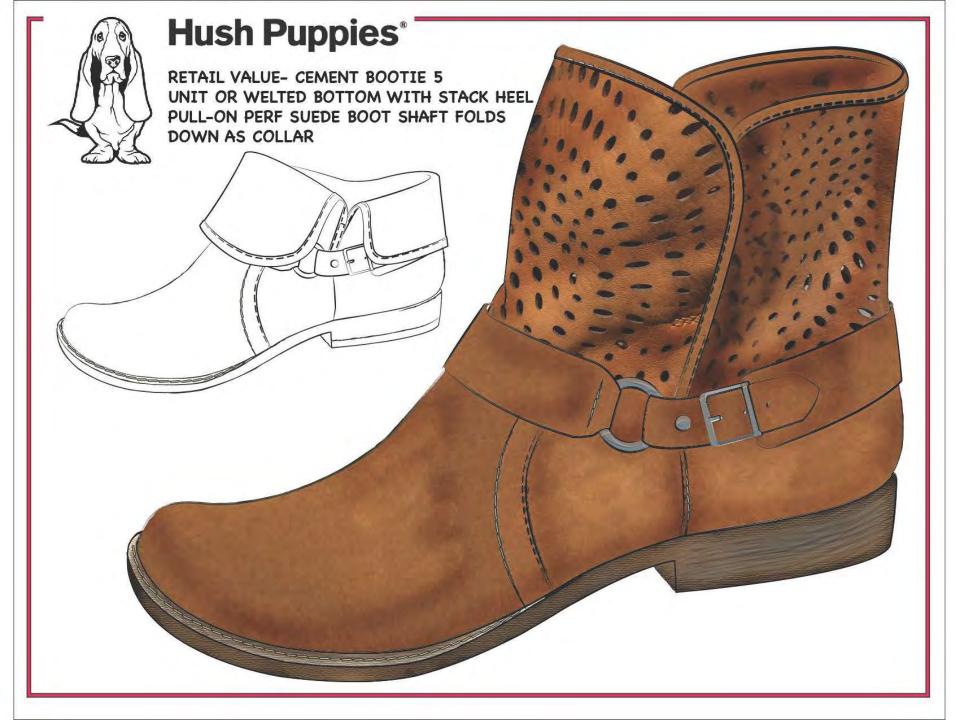

#### **Hush Puppies**

CLEANLIG-2 CHILET BETRO TO 1995 LOCK WITH STYLIZED MODERN APPROACH TO LUGS. UPPER IN COCKIED SUIDE BOTTOM CANNER GUIN OR BLACEN BRN NATURAL STICL UPPER CAN ACCENT WITH GUIN BOTTOM