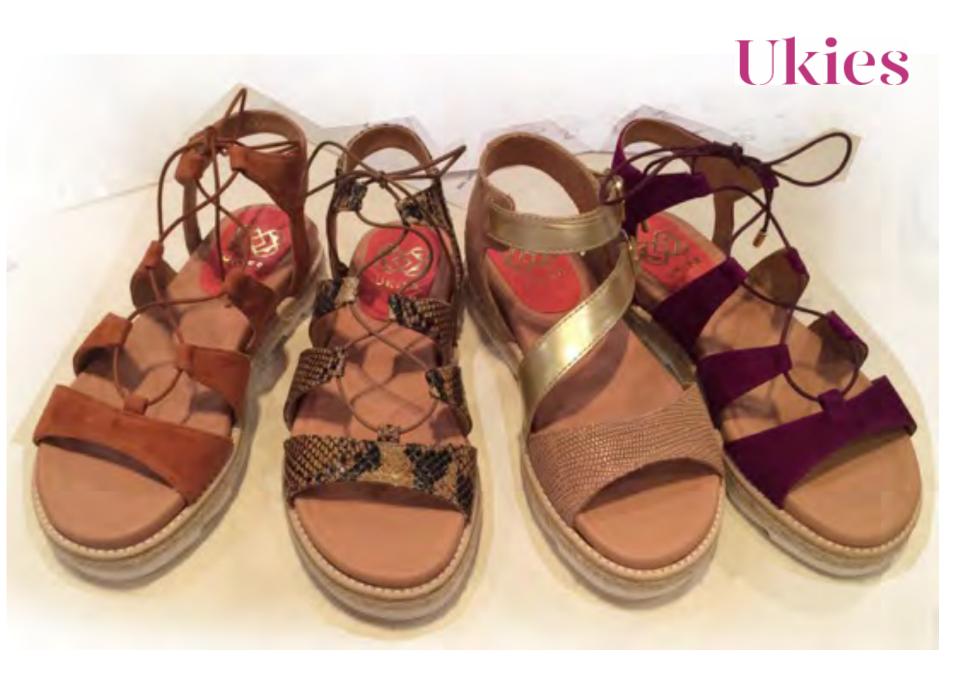

## Ukies

NEW STELLA ROUNDED STACKED HEEL. HEEL CAN BE COLORED OR WRAPPED IN JUTE

T-STRAP UPPER COLOR AND MATERIAL MIX

# Ukies

## Ukies