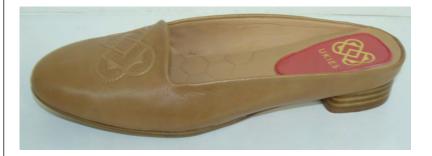

## Ukies

NEW STELLA ROUNDED STACKED HEEL. HEEL CAN BE COLORED OR WRAPPED IN JUTE

T-STRAP UPPER COLOR AND MATERIAL MIX